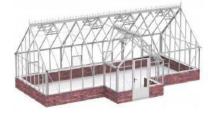

sizes, with dwarf walls. Sizes are in m2 apx 13,7 – 22,5 – 31,2 – 40,0 – 57,5 – 66,2 – 73,2 – 90,4

To grow plants its notoriously known to all greenhouse enthusiasts that effective ventilation, temperature control and controlled watering gives exactly the right and buoyant atmosphere that all growers aim for – the Growmore alu greenhouse is made to meet these demands and will be your greenhouse for life.