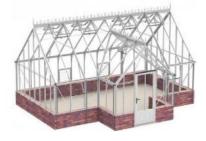

sizes, with dwarf walls. Sizes are in m2 apx 13,7 – 22,5 – 31,2 – 40,0 – 57,5 – 66,2 – 73,2 – 90,4

To grow plants its notoriously known to all greenhouse enthusiasts that effective ventilation, temperature control and controlled watering gives exactly the right and buoyant atmosphere that all growers aim for – the Growmore alu greenhouse is made to meet these demands and will be your greenhouse for life.