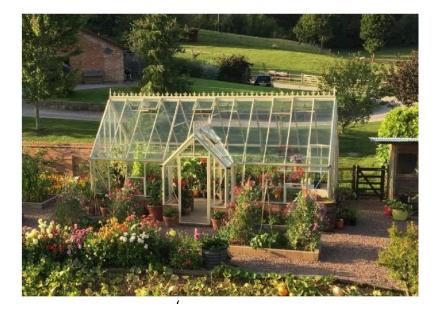

## The Wisteria greenhouse, width 3532 mm. extended lobby feature.

This traditional shaped greenhouse comes in 9 standard sizes with dwarf walls – the lobby feature gives a nice and spacious feeling in the middle of the greenhouse leaving space for growing and staying amongst your precious plants. The growing area is generously proportioned and with our wide range of shelves, benching you can extend your free space for pots and plants considerably.

## The Growmore Alu The Wisteria

For almost 2 decades, our specialists have designed and built Victorian greenhouses for beautiful gardens on the continent of Europe. For our clients who wants a beautiful, aesthetic, strong and functional, maintenance free greenhouse with qualities of an original heritage structure, this is an important alternative to notoriously overheated and low quality, plain looking greenhouse.