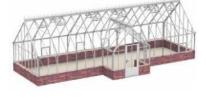

## The Wisteria greenhouse, width 3532 mm. extended lobby feature.

This traditional shaped greenhouse comes in 9 standard sizes with dwarf walls – the lobby feature gives a nice and spacious feeling in the middle of the greenhouse leaving space for growing and staying amongst your precious plants. The growing area is generously proportioned and with our wide range of shelves, benching you can extend your free space for pots and plants considerably.

## The Growmore Alu The Wisteria

For almost 2 decades, our specialists have designed and built Victorian greenhouses for beautiful gardens on the continent of Europe. For our clients who wants a beautiful, aesthetic, strong and functional, maintenance free greenhouse with qualities of an original heritage structure, this is an important alternative to notoriously overheated and low quality, plain looking greenhouse.

sizes, with dwarf walls. Sizes are in m2 apx 13,7 – 22,5 – 31,2 – 40,0 – 57,5 – 66,2 – 73,2 – 90,4

To grow plants its notoriously known to all greenhouse enthusiasts that effective ventilation, temperature control and controlled watering gives exactly the right and buoyant atmosphere that all growers aim for – the Growmore alu greenhouse is made to meet these demands and will be your greenhouse for life.