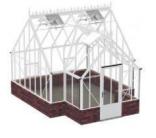

sizes, with dwarf walls. Sizes are in m2 apx 13,7 – 22,5 – 31,2 – 40,0 – 57,5 – 66,2 – 73,2 – 90,4

To grow plants its notoriously known to all greenhouse enthusiasts that effective ventilation, temperature control and controlled watering gives exactly the right and buoyant atmosphere that all growers aim for – the Growmore alu greenhouse is made to meet these demands and will be your greenhouse for life.