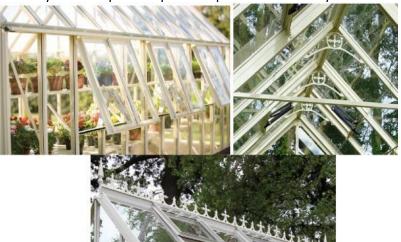

## The Growmore Alu The Wisteria

For almost 2 decades, our specialists have designed and built Victorian greenhouses for beautiful gardens on the continent of Europe. For our clients who wants a beautiful, aesthetic, strong and functional, maintenance free greenhouse with qualities of an original heritage structure, this is an important alternative to notoriously overheated and low quality, plain looking greenhouse.

sizes, with dwarf walls. Sizes are in m2 apx 13,7 – 22,5 – 31,2 – 40,0 – 57,5 – 66,2 – 73,2 – 90,4

To grow plants its notoriously known to all greenhouse enthusiasts that effective ventilation, temperature control and controlled watering gives exactly the right and buoyant atmosphere that all growers aim for – the Growmore alu greenhouse is made to meet these demands and will be your greenhouse for life.