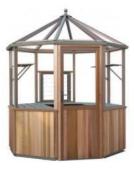

## The Iris greenhouse.

This stylish octagonal model from AtriumHouses comes in 4 models and brings a touch of modern elegance to your garden, as well as horticultural practicality. Made from the same warm hued western red cedar as the rest of the Iris Cedar range, with the same rot resistant properties, this spacious high eaves model provides the perfect growing environment.

With its 2 high-level side louvre vents and 2 automatic roof vents, it provides excellent ventilation, drawing fresh cool air from below, and pushing out stale warm air above.

The Iris is an extremely strong, high quality cedar greenhouse, designed to be maintenance free- even with the standard cedar bar capping. The models all have the same strong cedar frame, lockable hinged doors with low-level threshold, and toughened safety glass