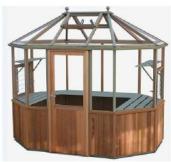

## The Iris greenhouse.

This stylish octagonal model from AtriumHouses comes in 4 models and brings a touch of modern elegance to your garden, as well as horticultural practicality. Made from the same warm hued western red cedar as the rest of the Iris Cedar range, with the same rot resistant properties, this spacious high eaves model provides the perfect growing environment.

With its 2 high-level side louvre vents and 2 automatic roof vents, it provides excellent ventilation, drawing fresh cool air from below, and pushing out stale warm air above.

The Iris is an extremely strong, high quality cedar greenhouse, designed to be maintenance free- even with the standard cedar bar capping. The models all have the same strong cedar frame, lockable hinged doors with low-level threshold, and toughened safety glass