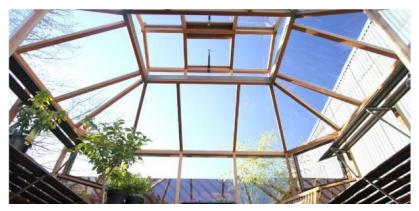

## The Iris greenhouse.

This stylish octagonal model from AtriumHouses comes in 4 models and brings a touch of modern elegance to your garden, as well as horticultural practicality. Made from the same warm hued western red cedar as the rest of the Iris Cedar range, with the same rot resistant properties, this spacious high eaves model provides the perfect growing environment.

With its 2 high-level side louvre vents and 2 automatic roof vents, it provides excellent ventilation, drawing fresh cool air from below, and pushing out stale warm air above.

The Iris is an extremely strong, high quality cedar greenhouse, designed to be maintenance free- even with the standard cedar bar capping. The models all have the same strong cedar frame, lockable hinged doors with low-level threshold, and toughened safety glass

The Iris models comes in 4 standard sizes, with Cedar dwarf walls.

1989 x 1989 2800 x 1989

2800 x 2800 2800 x 3611

To grow plants it's notoriously known to all greenhouse enthusiasts that effective ventilation, temperature control and controlled watering gives exactly the right and buoyant atmosphere that all growers aim for – the Growmore Cedar greenhouse is made to meet these demands and will be your greenhouse for life.