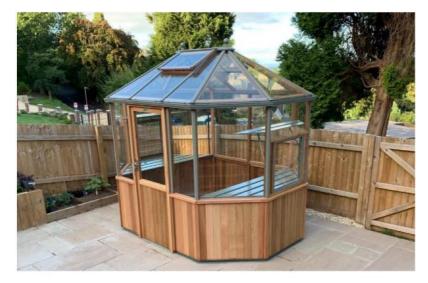

## The Iris greenhouse.

This stylish octagonal model from AtriumHouses comes in 4 models and brings a touch of modern elegance to your garden, as well as horticultural practicality. Made from the same warm hued western red cedar as the rest of the Iris Cedar range, with the same rot resistant properties, this spacious high eaves model provides the perfect growing environment.

With its 2 high-level side louvre vents and 2 automatic roof vents, it provides excellent ventilation, drawing fresh cool air from below, and pushing out stale warm air above.

The Iris is an extremely strong, high quality cedar greenhouse, designed to be maintenance free- even with the standard cedar bar capping. The models all have the same strong cedar frame, lockable hinged doors with low-level threshold, and toughened safety glass