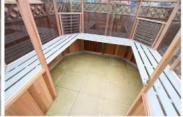

## The Iris greenhouse.

This stylish octagonal model from AtriumHouses comes in 4 models and brings a touch of modern elegance to your garden, as well as horticultural practicality. Made from the same warm hued western red cedar as the rest of the Iris Cedar range, with the same rot resistant properties, this spacious high eaves model provides the perfect growing environment.

With its 2 high-level side louvre vents and 2 automatic roof vents, it provides excellent ventilation, drawing fresh cool air from below, and pushing out stale warm air above.

The Iris is an extremely strong, high quality cedar greenhouse, designed to be maintenance free- even with the standard cedar bar capping. The models all have the same strong cedar frame, lockable hinged doors with low-level threshold, and toughened safety glass

The Iris models comes in 4 standard sizes, with Cedar dwarf walls.

1989 x 1989 2800 x 1989

2800 x 2800 2800 x 3611

To grow plants it's notoriously known to all greenhouse enthusiasts that effective ventilation, temperature control and controlled watering gives exactly the right and buoyant atmosphere that all growers aim for – the Growmore Cedar greenhouse is made to meet these demands and will be your greenhouse for life.