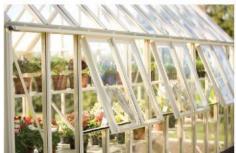

The Bougainvillea 3536 comes in 6 standard sizes, with and without dwarf walls. Sizes are in m2 apx 13,7 - 22,5 - 31,2 - 39,3 - 45,3 - 50,4

To grow plants it's notoriously known to all greenhouse enthusiasts that effective ventilation, temperature control and controlled watering gives exactly the right and buoyant atmosphere that all growers aim for – the Growmore Alu greenhouse is made to meet these demands and will be your greenhouse for life.