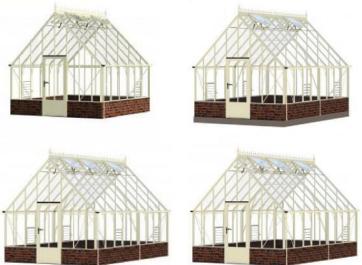

The Bougainvillea 3536 comes in 6 standard sizes, with and without dwarf walls. Sizes are in m2 apx 13,7 - 22,5 - 31,2 - 39,3 - 45,3 - 50,4

To grow plants it's notoriously known to all greenhouse enthusiasts that effective ventilation, temperature control and controlled watering gives exactly the right and buoyant atmosphere that all growers aim for – the Growmore Alu greenhouse is made to meet these demands and will be your greenhouse for life.