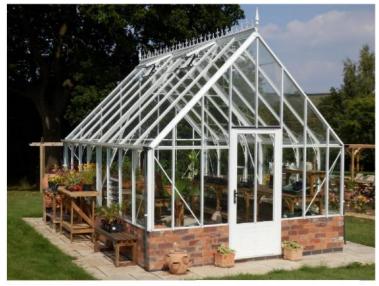

## The Bougainvillea greenhouse, width 3536 mm.

This traditional shaped greenhouse comes in 6 standard sizes with dwarf walls – the features of the structure gives a nice and spacious feeling in the middle of the greenhouse leaving space for growing and staying amongst your precious plants. The growing area is generously proportioned and with our wide range of shelves, benching you can extend your free space for pots and plants considerably.

The Bougainvillea 3536 comes in 6 standard sizes, with and without dwarf walls. Sizes are in m2 apx 13,7 - 22,5 - 31,2 - 39,3 - 45,3 - 50,4

To grow plants it's notoriously known to all greenhouse enthusiasts that effective ventilation, temperature control and controlled watering gives exactly the right and buoyant atmosphere that all growers aim for – the Growmore Alu greenhouse is made to meet these demands and will be your greenhouse for life.