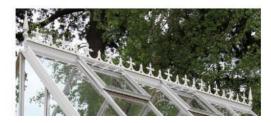

## The Bougainvillea greenhouse, width 3536 mm.

This traditional shaped greenhouse comes in 6 standard sizes with dwarf walls – the features of the structure gives a nice and spacious feeling in the middle of the greenhouse leaving space for growing and staying amongst your precious plants. The growing area is generously proportioned and with our wide range of shelves, benching you can extend your free space for pots and plants considerably.

## The Growmore Alu The Bougainvillea

For almost 2 decades, our specialists have designed and built Victorian greenhouses for beautiful gardens on the continent of Europe. For our clients who wants a beautiful, aesthetic, strong and functional, maintenance free alu greenhouse with qualities of an original heritage structure, this is an important alternative to notoriously overheated and low quality, plain looking greenhouse.